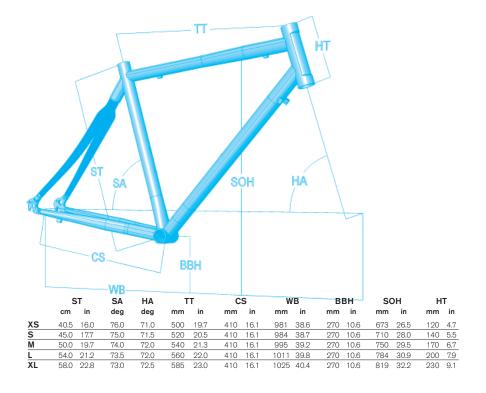

## **LEMANS 1**

| FRAME            | LEMANS                                            |
|------------------|---------------------------------------------------|
|                  |                                                   |
| SIZES            | XS - S - M - L - XL                               |
| FORK             | DEVINCI CARBON AS                                 |
| REAR SHOCK       |                                                   |
| SHOCK PUMP       |                                                   |
| HEADSET          | TH IS-3E                                          |
| REAR DERAILLEUR  | SHIMANO 105 5600                                  |
| FRONT DERAILLEUR | SHIMANO TIAGRA 4500                               |
| CRANKSET         | TRUVATIV TOURO C 2.0 POWER SPLINE 50/36T          |
| CHAIN GUIDE      |                                                   |
| FRONT SHIFTER    | SHIMANO TIAGRA 4500                               |
| REAR SHIFTER     | SHIMANO TIAGRA 4500                               |
| CASSETTE         | SHIMANO HG50 9S 13-25T                            |
| CHAIN            | SHIMANO HG53                                      |
| PEDALS           | WELLGO CLIPLESS WPD-M823                          |
| FRONT WHEEL      | RITCHEY ROAD / MADDUX DRX4000 / DT SWISS CHAMPION |
| REAR WHEEL       | RITCHEY ROAD / MADDUX DRX4000 / DT SWISS CHAMPION |
| TIRES            | MAXXIS REFUSE 700X23C FOLDABLEPUNCTURE RESISTANT  |
| BRAKES           | PROMAX RC-452 DUAL PIVOT                          |
| STEM             | FSA OS-190LX 31.8MM                               |
| HANDLEBAR        | V2 GYRO AEROBAR BUTTED 6061 31.8MM                |
| GRIPS, TAPE      | VELO CORK                                         |
| SADDLE           | V2 ROAD GEL                                       |
| SEATPOST         | V2 FUSION CARBON 31.6MM                           |
|                  |                                                   |