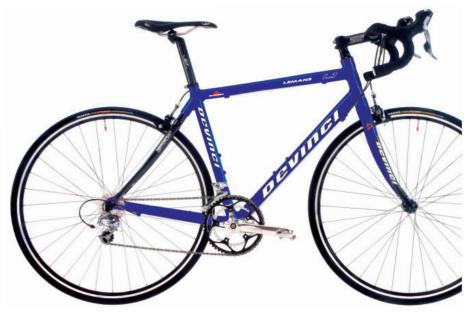

## **LEMANS 1**

| FRAME            | LEMANS                                            |
|------------------|---------------------------------------------------|
|                  |                                                   |
| SIZES            | XS - S - M - L - XL                               |
| FORK             | DEVINCI CARBON AS                                 |
| REAR SHOCK       |                                                   |
| SHOCK PUMP       |                                                   |
| HEADSET          | TH IS-3E                                          |
| REAR DERAILLEUR  | SHIMANO 105 5600                                  |
| FRONT DERAILLEUR | SHIMANO TIAGRA 4500                               |
| CRANKSET         | TRUVATIV TOURO C 2.0 POWER SPLINE 50/36T          |
| CHAIN GUIDE      |                                                   |
| FRONT SHIFTER    | SHIMANO TIAGRA 4500                               |
| REAR SHIFTER     | SHIMANO TIAGRA 4500                               |
| CASSETTE         | SHIMANO HG50 9S 13-25T                            |
| CHAIN            | SHIMANO HG53                                      |
| PEDALS           | WELLGO CLIPLESS WPD-M823                          |
| FRONT WHEEL      | RITCHEY ROAD / MADDUX DRX4000 / DT SWISS CHAMPION |
| REAR WHEEL       | RITCHEY ROAD / MADDUX DRX4000 / DT SWISS CHAMPION |
| TIRES            | MAXXIS REFUSE 700X23C FOLDABLEPUNCTURE RESISTANT  |
| BRAKES           | PROMAX RC-452 DUAL PIVOT                          |
| STEM             | FSA OS-190LX 31.8MM                               |
| HANDLEBAR        | V2 GYRO AEROBAR BUTTED 6061 31.8MM                |
| GRIPS, TAPE      | VELO CORK                                         |
| SADDLE           | V2 ROAD GEL                                       |
| SEATPOST         | V2 FUSION CARBON 31.6MM                           |
|                  |                                                   |

New this year, we introduced the Lemans frame in response to comments from our riders looking for a bike with great road performance and a smoother ride than a pure racing bike. The frame has been designed for endurance-the sitting position is more comfortable and an elongated wheelbase adds extra stability. This is a bike that will keep you going, and going, and going...