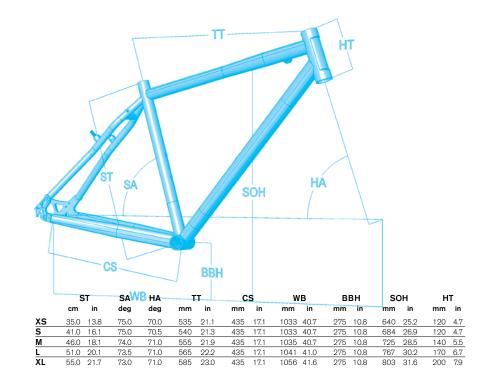

## **CARIBOU 2**

|                  | CARIBOU                                                    |
|------------------|------------------------------------------------------------|
| FRAME            |                                                            |
| SIZES            | XS - S - M - L - XL                                        |
| FORK             | DEVINCI CR-MO WITH DISC BRAKE HANGER                       |
| REAR SHOCK       | ·                                                          |
| SHOCK PUMP       |                                                            |
| HEADSET          | TH NO. 16/CC                                               |
| REAR DERAILLEUR  | SHIMANO XT M761                                            |
| FRONT DERAILLEUR | SHIMANO TIAGRA 4503                                        |
| CRANKSET         | TRUVATIV ELITA GXP 52/42/30T                               |
| CHAIN GUIDE      | •                                                          |
| FRONT SHIFTER    | SHIMANO TIAGRA 4500                                        |
| REAR SHIFTER     | SHIMANO TIAGRA 4500                                        |
| CASSETTE         | SHIMANO LX M580 9S 11-34T                                  |
| CHAIN            | SHIMANO HG73                                               |
| PEDALS           | WELLGO WAM M-18                                            |
| FRONT WHEEL      | SHIMANO M475 DISC / MAVIC A319 / DT SWISS CHAMPION         |
| REAR WHEEL       | SHIMANO M475 DISC / MAVIC A319 / DT SWISS CHAMPION         |
| TIRES            | KENDA KWICK ROLLER 700X28C REFLECTIVE / PUNCTURE RESISTANT |
| BRAKES           | AVID BB7 160MM ROTOR MECHANICAL DISC                       |
| STEM             | V2 PRO 31.8MM                                              |
| HANDLEBAR        | V2 GYRO ROADBAR 6061 BUTTED 31.8MM                         |
| GRIPS, TAPE      | VELO GEL CORK                                              |
| SADDLE           | SELLE ITALIA XO TRANS AM                                   |
| SEATPOST         | V2 FUSION CARBON 27.2MM                                    |
|                  |                                                            |