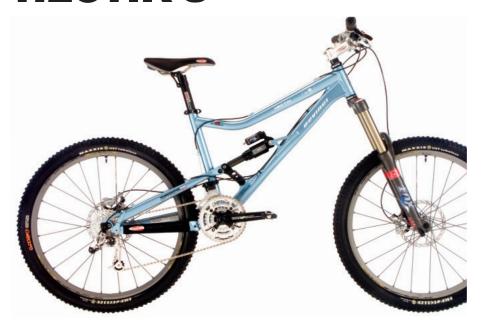

## **HECTIK 3**

| FRAME            | HECTIK                                         |
|------------------|------------------------------------------------|
| SIZES            | S - M                                          |
| FORK             | FOX 36 FLOAT RC2 160MM                         |
| REAR SHOCK       | FOX DHX AIR 5.0                                |
| SHOCK PUMP       | DEVINCI HIGH PRESSURE                          |
| HEADSET          | FSA ORBIT MX                                   |
| REAR DERAILLEUR  | SRAM X.O                                       |
| FRONT DERAILLEUR | SRAM X.9                                       |
| CRANKSET         | RACE FACE DEUS X-TYPE 44/32/22T                |
| CHAIN GUIDE      | -                                              |
| FRONT SHIFTER    | SRAM X.O                                       |
| REAR SHIFTER     | SRAM X.O                                       |
| CASSETTE         | SRAM POWER GLIDE II 990 9S 11-32T              |
| CHAIN            | SRAM PC 991                                    |
| PEDALS           | CRANK BROTHERS CANDY TI                        |
| FRONT WHEEL      | MAVIC CROSSMAX SX DISC                         |
| REAR WHEEL       | MAVIC CROSSMAX SX DISC                         |
| TIRES            | MAXXIS HI-ROLLER 26X2.35" TUBELESS             |
| BRAKES           | AVID JUICY 7 CARBON 185MM ROTOR HYDRAULIC DISC |
| STEM             | DAREDEVIL AM 31.8MM                            |
| HANDLEBAR        | RACE FACE NEXT SL RISERBAR 31.8MM              |
| GRIPS, TAPE      | VELO LOCK-ON                                   |
| SADDLE           | DAREDEVIL AM TITANIUM                          |
| SEATPOST         | RACE FACE DEUS 31.6MM                          |

## **HECTIK**

HECTIK 1, HECTIK 2, HECTIK 3

While our other models may be designed for winning or competing, the Hectik has only one thing on its mind—unadulterated fun! Whether you're climbing the toughest trails, pinning epic single track, or railing down technical steeps, with this bike, you'll take on anything... and you'll have a blast doing it. With Devinci's proprietary Optimum X-2 tubes, a striking 3D web linkage system, and 165mm of plush rear travel, the Hectik is a bike for every season and every vibe.