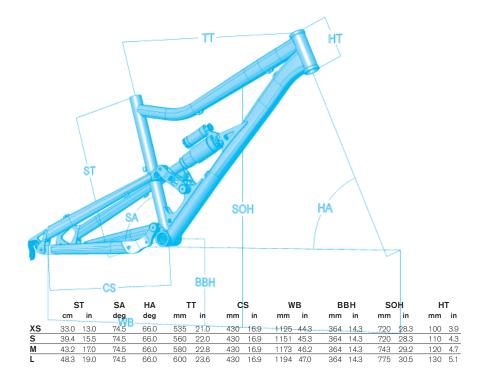

## **HECTIK 3**

| FRAME            | HECTIK                                         |
|------------------|------------------------------------------------|
| SIZES            | S - M                                          |
| FORK             | FOX 36 FLOAT RC2 160MM                         |
| REAR SHOCK       | FOX DHX AIR 5.0                                |
| SHOCK PUMP       | DEVINCI HIGH PRESSURE                          |
| HEADSET          | FSA ORBIT MX                                   |
| REAR DERAILLEUR  | SRAM X.O                                       |
| FRONT DERAILLEUR | SRAM X.9                                       |
| CRANKSET         | RACE FACE DEUS X-TYPE 44/32/22T                |
| CHAIN GUIDE      | -                                              |
| FRONT SHIFTER    | SRAM X.O                                       |
| REAR SHIFTER     | SRAM X.O                                       |
| CASSETTE         | SRAM POWER GLIDE II 990 9S 11-32T              |
| CHAIN            | SRAM PC 991                                    |
| PEDALS           | CRANK BROTHERS CANDY TI                        |
| FRONT WHEEL      | MAVIC CROSSMAX SX DISC                         |
| REAR WHEEL       | MAVIC CROSSMAX SX DISC                         |
| TIRES            | MAXXIS HI-ROLLER 26X2.35" TUBELESS             |
| BRAKES           | AVID JUICY 7 CARBON 185MM ROTOR HYDRAULIC DISC |
| STEM             | DAREDEVIL AM 31.8MM                            |
| HANDLEBAR        | RACE FACE NEXT SL RISERBAR 31.8MM              |
| GRIPS, TAPE      | VELO LOCK-ON                                   |
| SADDLE           | DAREDEVIL AM TITANIUM                          |
| SEATPOST         | RACE FACE DEUS 31.6MM                          |