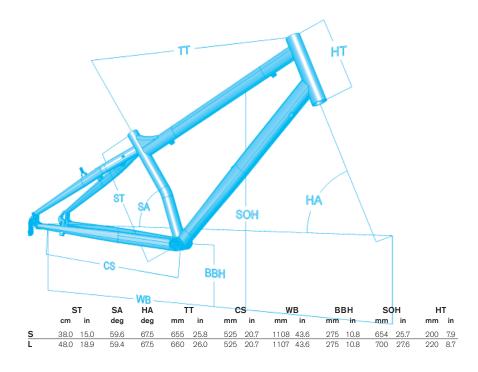

| FRAME            | LIFESTYLE                           |
|------------------|-------------------------------------|
| SIZES            | S-L                                 |
| FORK             | HI-TEN                              |
| REAR SHOCK       | -                                   |
| SHOCK PUMP       | -                                   |
| HEADSET          | CH-903                              |
| REAR DERAILLEUR  | SRAM SX-4                           |
| FRONT DERAILLEUR | SRAM 3.0                            |
| CRANKSET         | SUNTOUR NEX-208 48/38/28T           |
| CHAIN GUIDE      |                                     |
| FRONT SHIFTER    | SRAM 3.0                            |
| REAR SHIFTER     | SRAM 3.0                            |
| CASSETTE         | SRAM PG-830 8S 11-32T               |
| CHAIN            | KMC Z-72                            |
| PEDALS           | VP CONFORT                          |
| FRONT WHEEL      | FORMULA OV31 / SM DBM-1 / STAINLESS |
| REAR WHEEL       | FORMULA OV30 / SM DBM-1 / STAINLESS |
| TIRES            | CST 1384                            |
| BRAKES           | TEKTRO 832                          |
| STEM             | ALLOY ADJUSTABLE                    |
| HANDLEBAR        | HL ALLOY                            |
| GRIPS, TAPE      | VELO CONFORT                        |
| SADDLE           | VELO CONFORT                        |
| SEATPOST         | SUNTOUR NEX SUSPENSION              |
| ·                |                                     |