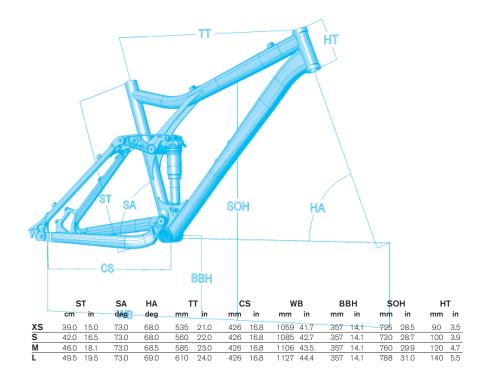

## **REMIX SL 4**

| FRAME            | REMIX SL                                |
|------------------|-----------------------------------------|
| SIZES            | XS - S - M - L                          |
| FORK             | ROCK SHOX REVELATION 426 DUAL AIR 130MM |
| REAR SHOCK       | FOX FLOAT R                             |
| SHOCK PUMP       | DEVINCI HIGH PRESSURE                   |
| HEADSET          | FSA ORBIT MX                            |
| REAR DERAILLEUR  | SRAM X.9                                |
| FRONT DERAILLEUR | SRAM X.7                                |
| CRANKSET         | RACE FACE RIDE XC X-TYPE 44/32/22T      |
| CHAIN GUIDE      | -                                       |
| FRONT SHIFTER    | SRAM X.9                                |
| REAR SHIFTER     | SRAM X.9                                |
| CASSETTE         | SRAM POWER GLIDE II 970 9S 11-32T       |
| CHAIN            | SRAM PC-950                             |
| PEDALS           | CRANK BROTHERS SMARTY                   |
| FRONT WHEEL      | MAVIC CROSSRIDE DISC                    |
| REAR WHEEL       | MAVIC CROSSRIDE DISC                    |
| TIRES            | MAXXIS IGNITOR 26X2.1" 120TPI FOLDABLE  |
| BRAKES           | AVID JUICY 5 160MM ROTOR HYDRAULIC DISC |
| STEM             | DAREDEVIL AM 31.8MM                     |
| HANDLEBAR        | DAREDEVIL XC RISERBAR 31.8MM            |
| GRIPS, TAPE      | VELO LOCK-ON                            |
| SADDLE           | DAREDEVIL AM                            |
| SEATPOST         | DAREDEVIL XC 31.6MM                     |
|                  |                                         |

## **REMIX SL**

REMIX SL 3, REMIX SL 4, REMIX SL 5

The Remix SL is arguably Devinci's most robust and versatile model on the market. Lightweight (275g lighter than the Remix 2006), responsive, fast, and equipped with excellent suspension, it's a survivor made for long-distance endurance. Thanks to the new thru-axle pivots mounted on our trusty needle bearings, and our innovative suspension configuration, it eliminates pedal bobbing and offers rigidity like never before. This is a beast of a machine—a two-wheeled all-terrain vehicle that can tackle anything nature throws its way.