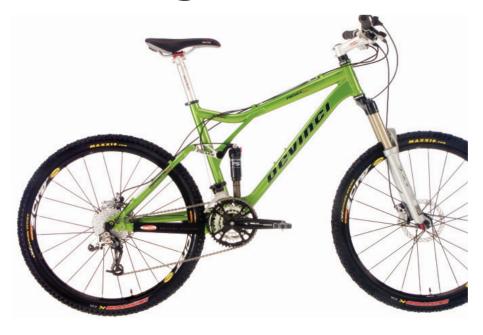

## **REMIX SL 4**

| FRAME            | REMIX SL                                |
|------------------|-----------------------------------------|
| SIZES            | XS - S - M - L                          |
| FORK             | ROCK SHOX REVELATION 426 DUAL AIR 130MM |
| REAR SHOCK       | FOX FLOAT R                             |
| SHOCK PUMP       | DEVINCI HIGH PRESSURE                   |
| HEADSET          | FSA ORBIT MX                            |
| REAR DERAILLEUR  | SRAM X.9                                |
| FRONT DERAILLEUR | SRAM X.7                                |
| CRANKSET         | RACE FACE RIDE XC X-TYPE 44/32/22T      |
| CHAIN GUIDE      | -                                       |
| FRONT SHIFTER    | SRAM X.9                                |
| REAR SHIFTER     | SRAM X.9                                |
| CASSETTE         | SRAM POWER GLIDE II 970 9S 11-32T       |
| CHAIN            | SRAM PC-950                             |
| PEDALS           | CRANK BROTHERS SMARTY                   |
| FRONT WHEEL      | MAVIC CROSSRIDE DISC                    |
| REAR WHEEL       | MAVIC CROSSRIDE DISC                    |
| TIRES            | MAXXIS IGNITOR 26X2.1" 120TPI FOLDABLE  |
| BRAKES           | AVID JUICY 5 160MM ROTOR HYDRAULIC DISC |
| STEM             | DAREDEVIL AM 31.8MM                     |
| HANDLEBAR        | DAREDEVIL XC RISERBAR 31.8MM            |
| GRIPS, TAPE      | VELO LOCK-ON                            |
| SADDLE           | DAREDEVIL AM                            |
| SEATPOST         | DAREDEVIL XC 31.6MM                     |
|                  |                                         |

## **REMIX SL**

REMIX SL 3, REMIX SL 4, REMIX SL 5

The Remix SL is arguably Devinci's most robust and versatile model on the market. Lightweight (275g lighter than the Remix 2006), responsive, fast, and equipped with excellent suspension, it's a survivor made for long-distance endurance. Thanks to the new thru-axle pivots mounted on our trusty needle bearings, and our innovative suspension configuration, it eliminates pedal bobbing and offers rigidity like never before. This is a beast of a machine—a two-wheeled all-terrain vehicle that can tackle anything nature throws its way.