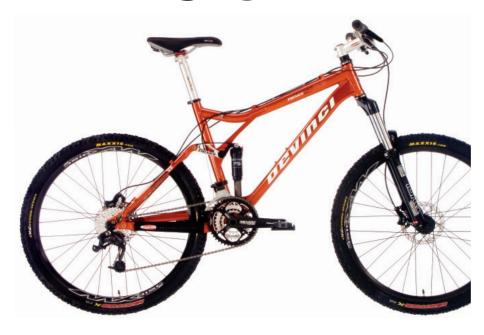

## **REMIX SL 3**

| FRAME            | REMIX SL                                                     |
|------------------|--------------------------------------------------------------|
| SIZES            | XS - S - M - L                                               |
| FORK             | ROCK SHOX TORA 289 U-TURN 85-130MM                           |
| REAR SHOCK       | FOX FLOAT R                                                  |
| SHOCK PUMP       | DEVINCI HIGH PRESSURE                                        |
| HEADSET          | TH-848                                                       |
| REAR DERAILLEUR  | SRAM X.7                                                     |
| FRONT DERAILLEUR | SRAM X.7                                                     |
| CRANKSET         | TRUVATIV FIREX 3.1 GXP 44/32/22T                             |
| CHAIN GUIDE      | •                                                            |
| FRONT SHIFTER    | SRAM X.7                                                     |
| REAR SHIFTER     | SRAM X.7                                                     |
| CASSETTE         | SRAM POWER GLIDE II 950 9S 11-32T                            |
| CHAIN            | SRAM PC-950                                                  |
| PEDALS           | CRANK BROTHERS SMARTY                                        |
| FRONT WHEEL      | SHIMANO DEORE M525 DISC / MACH 1 MX DISC / DT SWISS CHAMPION |
| REAR WHEEL       | SHIMANO DEORE M525 DISC / MACH 1 MX DISC / DT SWISS CHAMPION |
| TIRES            | MAXXIS IGNITOR 26X2.1" 120TPI FOLDABLE                       |
| BRAKES           | AVID JUICY 3 160MM ROTOR HYDRAULIC DISC                      |
| STEM             | DAREDEVIL AM 31.8MM                                          |
| HANDLEBAR        | DAREDEVIL XC RISERBAR 31.8MM                                 |
| GRIPS, TAPE      | VELO LOCK-ON                                                 |
| SADDLE           | DAREDEVIL AM                                                 |
| SEATPOST         | DAREDEVIL XC 31.6MM                                          |
|                  |                                                              |

## **REMIX SL**

REMIX SL 3, REMIX SL 4, REMIX SL 5

The Remix SL is arguably Devinci's most robust and versatile model on the market. Lightweight (275g lighter than the Remix 2006), responsive, fast, and equipped with excellent suspension, it's a survivor made for long-distance endurance. Thanks to the new thru-axle pivots mounted on our trusty needle bearings, and our innovative suspension configuration, it eliminates pedal bobbing and offers rigidity like never before. This is a beast of a machine—a two-wheeled all-terrain vehicle that can tackle anything nature throws its way.