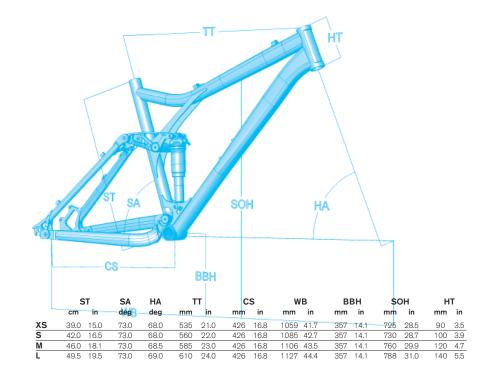

## **REMIX SL**

REMIX SL 3, REMIX SL 4, REMIX SL 5

The Remix SL is arguably Devinci's most robust and versatile model on the market. Lightweight (275g lighter than the Remix 2006), responsive, fast, and equipped with excellent suspension, it's a survivor made for long-distance endurance. Thanks to the new thru-axle pivots mounted on our trusty needle bearings, and our innovative suspension configuration, it eliminates pedal bobbing and offers rigidity like never before. This is a beast of a machine—a two-wheeled all-terrain vehicle that can tackle anything nature throws its way.