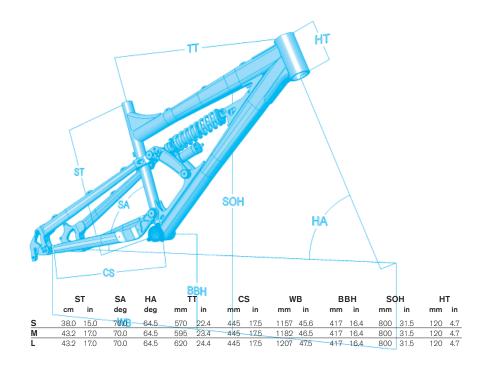

This frame was named "Freeride Bike of the Year" by biking mags Twenty Six and Decline, and was ridden into the top-ten at the RedBull Rampage in 2004. This year the Ollie frame is back in full force with a design especially for extreme freeriding. Constructed with our legendary Optimum X tubing and with an active suspension, courtesy of Devinci's strikingly elegant 4-bar linkage design, this bike is set up for seemingly bottomless travel at both ends. The frame is compatible with both 24 inch and 26 inch wheels, is equipped with a one point five head tube, a 150mm through axle freehub, and precision needle-bearings throughout. Every day we receive comments from riders who rave about how this frame has helped improve their experience. Now it's your turn.