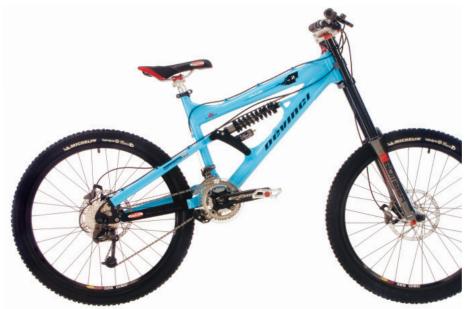

## **OLLIE 2**

| FRAME            | OLLIE                                                  |
|------------------|--------------------------------------------------------|
| SIZES            | S-M-L                                                  |
| FORK             | MARZOCCHI 888 RC2 200MM                                |
| REAR SHOCK       | FOX DHX 4.0                                            |
| SHOCK PUMP       | -                                                      |
| HEADSET          | FSA ORBIT X 1.5R                                       |
| REAR DERAILLEUR  | SHIMANO SAINT M800                                     |
| FRONT DERAILLEUR | SHIMANO SAINT M806                                     |
| CRANKSET         | RACE FACE DIABOLUS X-TYPE 36/24T                       |
| CHAIN GUIDE      | E13 DRS                                                |
| FRONT SHIFTER    | SHIMANO XT M751                                        |
| REAR SHIFTER     | SHIMANO XT M751                                        |
| CASSETTE         | SHIMANO HG50 9S 11-34T                                 |
| CHAIN            | SHIMANO HG53                                           |
| PEDALS           | DAREDEVIL FLAT                                         |
| FRONT WHEEL      | DAREDEVIL DISC 20MM / MAVIC EX325 / DT SWISS CHAMPION  |
| REAR WHEEL       | DAREDEVIL 150MM DISC / MAVIC EX325 / DT SWISS CHAMPION |
| TIRES            | MICHELIN DH COMP 24.1 26X2.5"                          |
| BRAKES           | SHIMANO SAINT M800 203MM ROTOR HYDRAULIC DISC          |
| STEM             | DAREDEVIL DH                                           |
| HANDLEBAR        | DAREDEVIL DH RISERBAR 31.8MM                           |
| GRIPS, TAPE      | VELO LOCK-ON                                           |
| SADDLE           | DAREDEVIL FR                                           |
| SEATPOST         | DAREDEVIL AM 31.6MM                                    |
|                  |                                                        |

This frame was named "Freeride Bike of the Year" by biking mags Twenty Six and Decline, and was ridden into the top-ten at the RedBull Rampage in 2004. This year the Ollie frame is back in full force with a design especially for extreme freeriding. Constructed with our legendary Optimum X tubing and with an active suspension, courtesy of Devinci's strikingly elegant 4-bar linkage design, this bike is set up for seemingly bottomless travel at both ends. The frame is compatible with both 24 inch and 26 inch wheels, is equipped with a one point five head tube, a 150mm through axle freehub, and precision needle-bearings throughout. Every day we receive comments from riders who rave about how this frame has helped improve their experience. Now it's your turn.