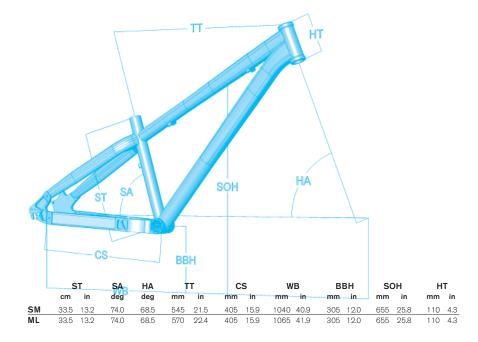

|
| SADDLE           | DAREDEVIL DJ                                              |
| SEATPOST         | PROMAX SP-226 31.6MM                                      |
|                  |                                                           |

## DISTRICT

District 1, District 2

Designed for tweaking it out, this ultralight yet tough and progressive hardtail is guaranteed to get you where you want to go like no other. Blending different styles, whether riding at the dirt jumps, on streets, or in skate parks, the District is built to be stable and predictable. With its low centre of gravity for manoeuvrability and Optimum X2 frame for strength when gravity calls, this bike rises to the challenge. No fluff. Just true grit. Just the way we roll.