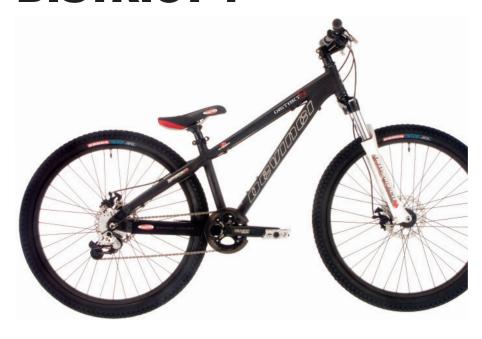

## **DISTRICT 1**

| FRAME            | DISTRICT                                                  |
|------------------|-----------------------------------------------------------|
| SIZES            | SM - ML                                                   |
| FORK             | MARZOCCHI DIRT JUMPER 4 100MM                             |
| REAR SHOCK       | •                                                         |
| SHOCK PUMP       |                                                           |
| HEADSET          | TH-848                                                    |
| REAR DERAILLEUR  | SRAM SX-4                                                 |
| FRONT DERAILLEUR | -                                                         |
| CRANKSET         | TRUVATIV RUTKION 1.0 BG HOWITZER 34T                      |
| CHAIN GUIDE      | -                                                         |
| FRONT SHIFTER    |                                                           |
| REAR SHIFTER     | SRAM SX-4                                                 |
| CASSETTE         | SRAM POWER GLIDE II 830 8S 11-28T                         |
| CHAIN            | SRAM PC-38                                                |
| PEDALS           | WELLGO LU-A18                                             |
| FRONT WHEEL      | FORMULA DC20 DISC NUTTED / MADDUX DDY / DT SWISS CHAMPION |
| REAR WHEEL       | FORMULA DC22 DISC NUTTED / MADDUX DDY / DT SWISS CHAMPION |
| TIRES            | KENDA K-RAD 26X2.3"                                       |
| BRAKES           | HAYES MX-4 160MM ROTOR MECHANICAL DISC                    |
| STEM             | DEVINCI DJ                                                |
| HANDLEBAR        | HL RISERBAR                                               |
| GRIPS, TAPE      | VELO KRATON                                               |
| SADDLE           | DAREDEVIL DJ                                              |
| SEATPOST         | PROMAX SP-226 31.6MM                                      |
|                  |                                                           |

## DISTRICT

District 1, District 2

Designed for tweaking it out, this ultralight yet tough and progressive hardtail is guaranteed to get you where you want to go like no other. Blending different styles, whether riding at the dirt jumps, on streets, or in skate parks, the District is built to be stable and predictable. With its low centre of gravity for manoeuvrability and Optimum X2 frame for strength when gravity calls, this bike rises to the challenge. No fluff. Just true grit. Just the way we roll.