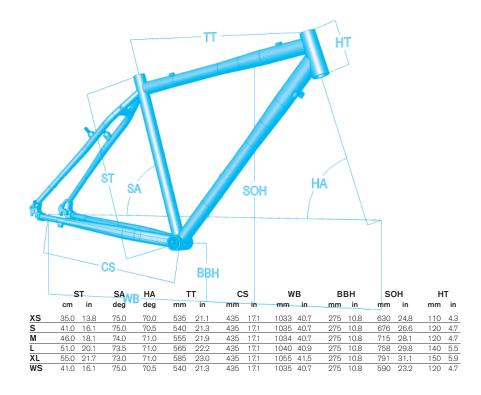

## ST-TROPEZ

| FRAME            | HYBRID                                |
|------------------|---------------------------------------|
| SIZES            | XS - S - M - L - XL / WS              |
| FORK             | HI-TEN                                |
| REAR SHOCK       | •                                     |
| SHOCK PUMP       | •                                     |
| HEADSET          | TH-848                                |
| REAR DERAILLEUR  | SRAM SX-4                             |
| FRONT DERAILLEUR | SRAM 3.0                              |
| CRANKSET         | SUNTOUR NEX-208 48/38/28T             |
| CHAIN GUIDE      | •                                     |
| FRONT SHIFTER    | SRAM SX-4                             |
| REAR SHIFTER     | SRAM SX-4                             |
| CASSETTE         | SRAM PG-830 8S 11-32T                 |
| CHAIN            | KMC Z-72                              |
| PEDALS           | WELLGO RESIN                          |
| FRONT WHEEL      | RITCHEY MTB / SM DBM-1 / STAINLESS    |
| REAR WHEEL       | RITCHEY MTB / SM DBM-1 / STAINLESS    |
| TIRES            | CST 1313                              |
| BRAKES           | TEKTRO 832                            |
| STEM             | ALLOY ADJUSTABLE                      |
| HANDLEBAR        | HL ALLOY                              |
| GRIPS, TAPE      | VELO CONFORT                          |
| SADDLE           | VELO CONFORT                          |
| SEATPOST         | HL ALLOY                              |
| ·                | · · · · · · · · · · · · · · · · · · · |